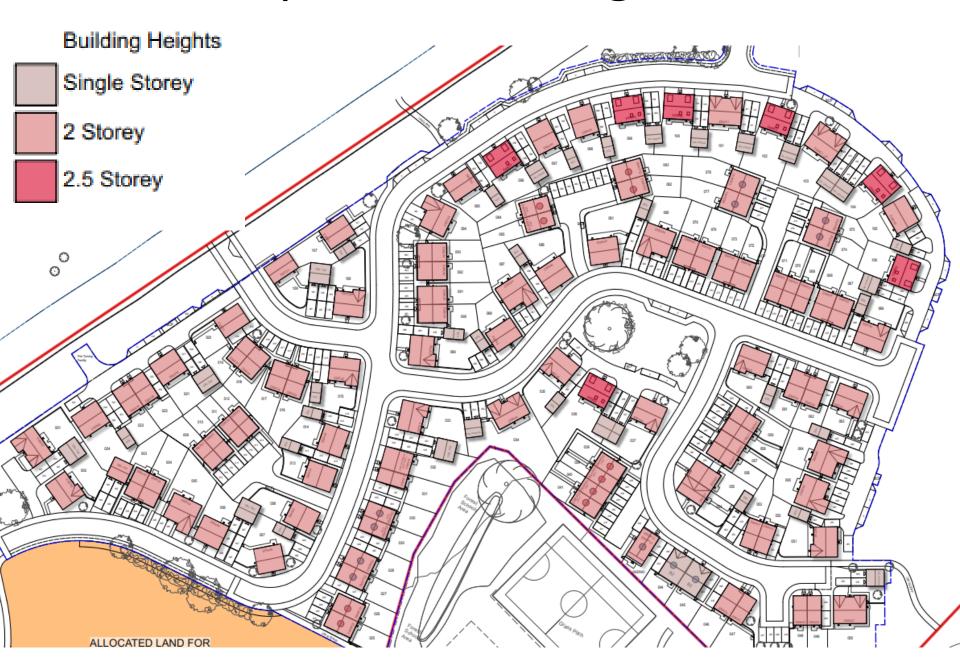

nt, Weights Lane, Redditch, Worcestershire

Variation of condition 1 (approved plans) to substitute approved plans and removal of condition 4 (detailed landscaping plans) of application 22/01553/REM (Application for reserved matters approval (appearance, landscaping, layout and scale) for the construction of 109 dwellings and associated works and infrastructure, pursuant to the outline planning permissions 19/00976/HYB and 19/00977/HYB (Cross boundary application with Bromsgrove DC 22/01608/REM))

Recommendation: Grant Subject to Conditions

#### District Plan Map Allocation



Approved Framework Plan



### **Approved Phasing Plan**



# **Proposed Site Layout**



# Taylor Wimpey Proposed & Persimmon Approved Scheme Overlay



## **Proposed Tenure Plan**



## **Proposed Massing Plan**



## Proposed Materials Plan



#### Proposed Streetscene A-A & B-B



STREETSCENE B - B

Proposed Streetscene

C-C & D-D





## Proposed Streetscene C-C



STREETSCENE C - C



## Proposed Streetscene D-D



STREETSCENE D - D