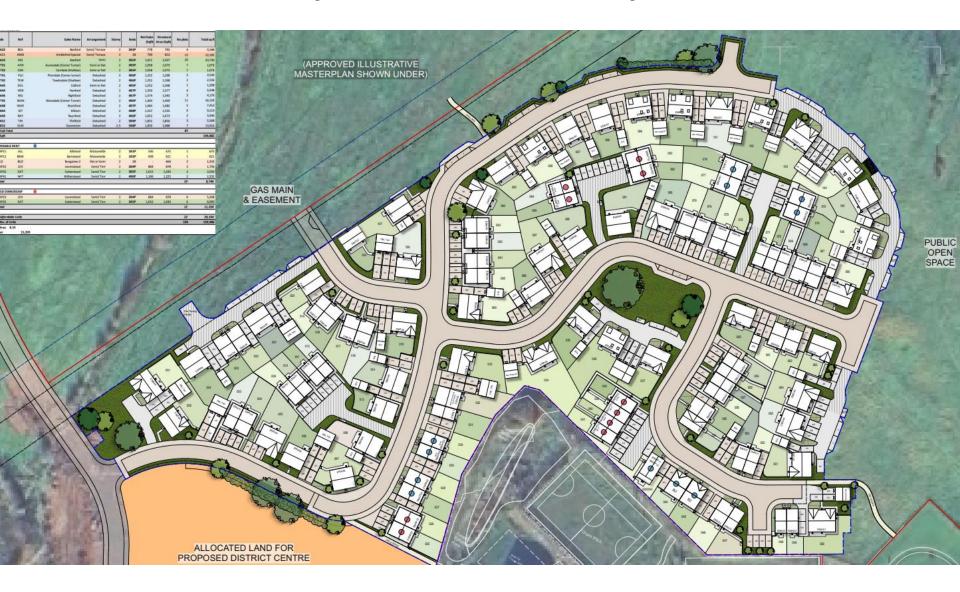

#### 25/00247/S73

Sixth Phase Brockhill Development, Weights Lane, Redditch, Worcestershire

Variation of condition 1 (approved plans) to substitute approved plans and removal of condition 4 (detailed landscaping plans) of application 22/01553/REM (Application for reserved matters approval (appearance, landscaping, layout and scale) for the construction of 109 dwellings and associated works and infrastructure, pursuant to the outline planning permissions 19/00976/HYB and 19/00977/HYB (Cross boundary application with Bromsgrove DC 22/01608/REM))

Recommendation: Grant Subject to Conditions

#### District Plan Map Allocation



Approved Framework Plan



### **Approved Phasing Plan**



# **Proposed Site Layout**



# Taylor Wimpey Proposed & Persimmon Approved Scheme Overlay



## **Proposed Tenure Plan**



## **Proposed Massing Plan**



## Proposed Materials Plan



#### Proposed Streetscene A-A & B-B



STREETSCENE B - B

Proposed Streetscene

C-C & D-D





## Proposed Streetscene C-C



STREETSCENE C - C



## Proposed Streetscene D-D



STREETSCENE D - D