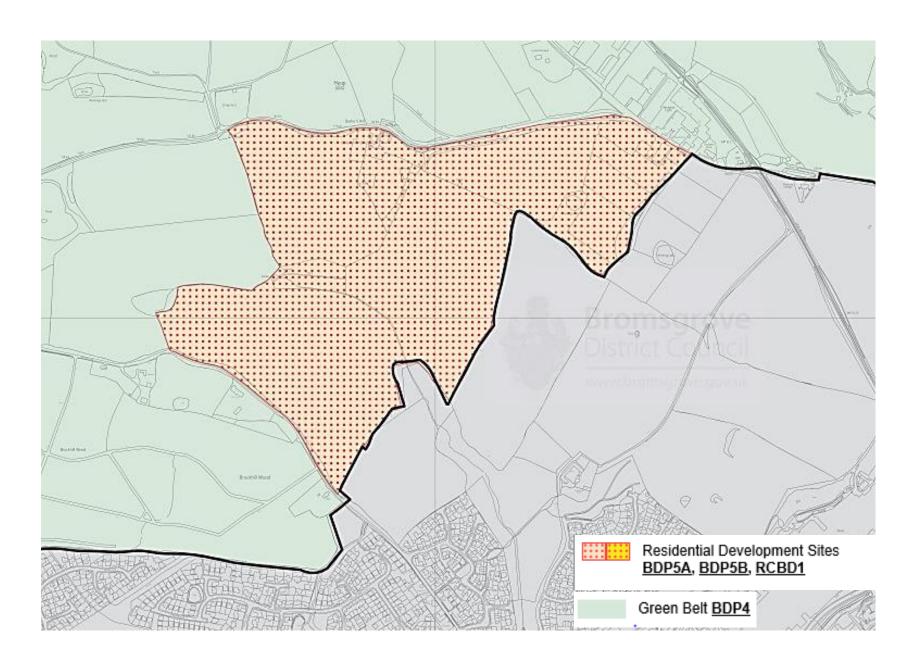

#### 25/00247/S73

Sixth Phase Brockhill Development, Weights Lane, Redditch, Worcestershire

Variation of condition 1 (approved plans) to substitute approved plans and removal of condition 4 (detailed landscaping plans) of application 22/01553/REM (Application for reserved matters approval (appearance, landscaping, layout and scale) for the construction of 109 dwellings and associated works and infrastructure, pursuant to the outline planning permissions 19/00976/HYB and 19/00977/HYB (Cross boundary application with Bromsgrove DC 22/01608/REM))

Recommendation: Grant Subject to Conditions

#### District Plan Map Allocation



Approved Framework Plan



### **Approved Phasing Plan**



# **Proposed Site Layout**



# Taylor Wimpey Proposed & Persimmon Approved Scheme Overlay



## **Proposed Tenure Plan**



## **Proposed Massing Plan**



## Proposed Materials Plan



#### Proposed Streetscene A-A & B-B



STREETSCENE B - B

Proposed Streetscene

C-C & D-D





## Proposed Streetscene C-C



STREETSCENE C - C



## Proposed Streetscene D-D



STREETSCENE D - D