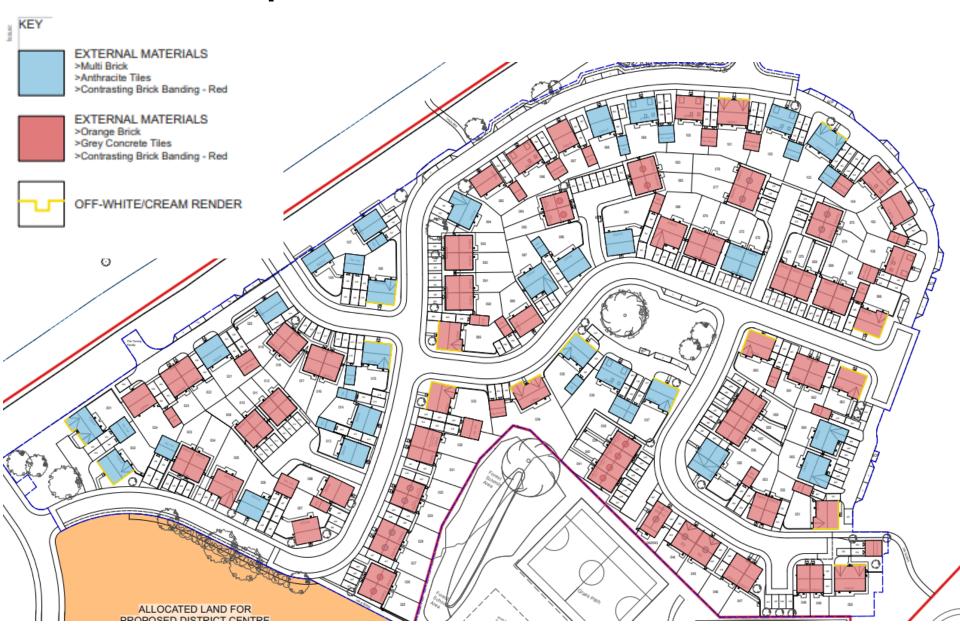

rcestershire

Variation of condition 1 (approved plans) to substitute approved plans and removal of condition 4 (detailed landscaping plans) of application 22/01553/REM (Application for reserved matters approval (appearance, landscaping, layout and scale) for the construction of 109 dwellings and associated works and infrastructure, pursuant to the outline planning permissions 19/00976/HYB and 19/00977/HYB (Cross boundary application with Bromsgrove DC 22/01608/REM))

Recommendation: Grant Subject to Conditions

#### District Plan Map Allocation



Approved Framework Plan



### **Approved Phasing Plan**



# **Proposed Site Layout**



# Taylor Wimpey Proposed & Persimmon Approved Scheme Overlay



## **Proposed Tenure Plan**



## **Proposed Massing Plan**



## Proposed Materials Plan



#### Proposed Streetscene A-A & B-B



STREETSCENE B - B

Proposed Streetscene

C-C & D-D





## Proposed Streetscene C-C



STREETSCENE C - C



## Proposed Streetscene D-D



STREETSCENE D - D