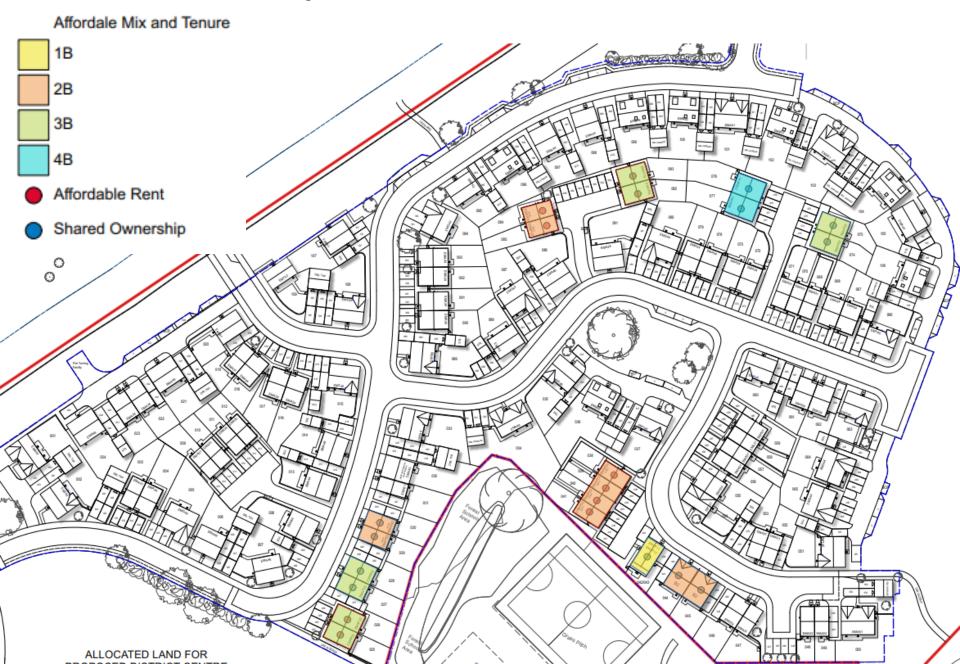

Sixth Phase Brockhill Development, Weights Lane, Redditch, Worcestershire

Variation of condition 1 (approved plans) to substitute approved plans and removal of condition 4 (detailed landscaping plans) of application 22/01553/REM (Application for reserved matters approval (appearance, landscaping, layout and scale) for the construction of 109 dwellings and associated works and infrastructure, pursuant to the outline planning permissions 19/00976/HYB and 19/00977/HYB (Cross boundary application with Bromsgrove DC 22/01608/REM))

Recommendation: Grant Subject to Conditions

#### District Plan Map Allocation



Approved Framework Plan



### **Approved Phasing Plan**



# **Proposed Site Layout**



# Taylor Wimpey Proposed & Persimmon Approved Scheme Overlay



## **Proposed Tenure Plan**



## **Proposed Massing Plan**



## Proposed Materials Plan



#### Proposed Streetscene A-A & B-B



STREETSCENE B - B

Proposed Streetscene

C-C & D-D





## Proposed Streetscene C-C



STREETSCENE C - C



## Proposed Streetscene D-D



STREETSCENE D - D