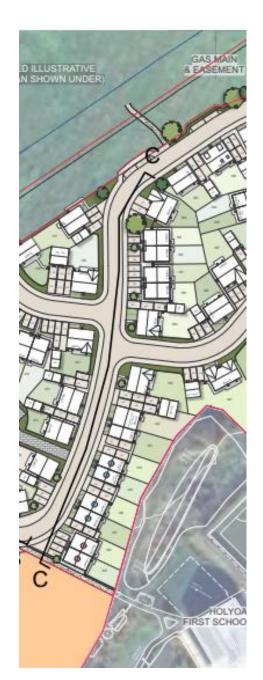

val of condition 4 (detailed landscaping plans) of application 22/01553/REM (Application for reserved matters approval (appearance, landscaping, layout and scale) for the construction of 109 dwellings and associated works and infrastructure, pursuant to the outline planning permissions 19/00976/HYB and 19/00977/HYB (Cross boundary application with Bromsgrove DC 22/01608/REM))

Recommendation: Grant Subject to Conditions

#### District Plan Map Allocation



Approved Framework Plan



### **Approved Phasing Plan**



# **Proposed Site Layout**



# Taylor Wimpey Proposed & Persimmon Approved Scheme Overlay



## **Proposed Tenure Plan**



## **Proposed Massing Plan**



## Proposed Materials Plan



#### Proposed Streetscene A-A & B-B



STREETSCENE B - B

Proposed Streetscene

C-C & D-D





## Proposed Streetscene C-C



STREETSCENE C - C



## Proposed Streetscene D-D



STREETSCENE D - D