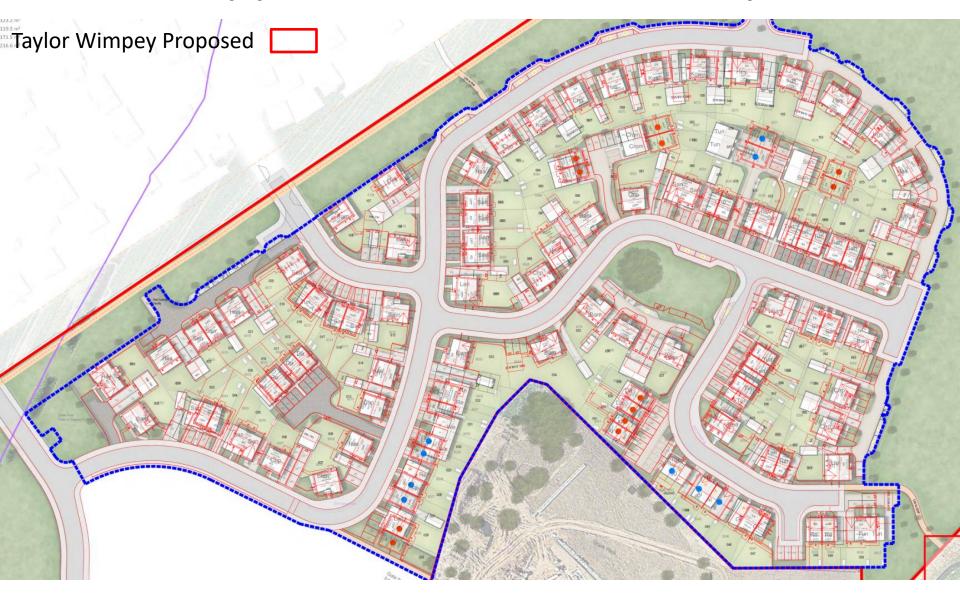

#### 25/00247/S73

Sixth Phase Brockhill Development, Weights Lane, Redditch, Worcestershire

Variation of condition 1 (approved plans) to substitute approved plans and removal of condition 4 (detailed landscaping plans) of application 22/01553/REM (Application for reserved matters approval (appearance, landscaping, layout and scale) for the construction of 109 dwellings and associated works and infrastructure, pursuant to the outline planning permissions 19/00976/HYB and 19/00977/HYB (Cross boundary application with Bromsgrove DC 22/01608/REM))

Recommendation: Grant Subject to Conditions

#### District Plan Map Allocation



Approved Framework Plan



### **Approved Phasing Plan**



# **Proposed Site Layout**



# Taylor Wimpey Proposed & Persimmon Approved Scheme Overlay



## **Proposed Tenure Plan**



## **Proposed Massing Plan**



## Proposed Materials Plan



#### Proposed Streetscene A-A & B-B



STREETSCENE B - B

Proposed Streetscene

C-C & D-D





## Proposed Streetscene C-C



STREETSCENE C - C



## Proposed Streetscene D-D



STREETSCENE D - D