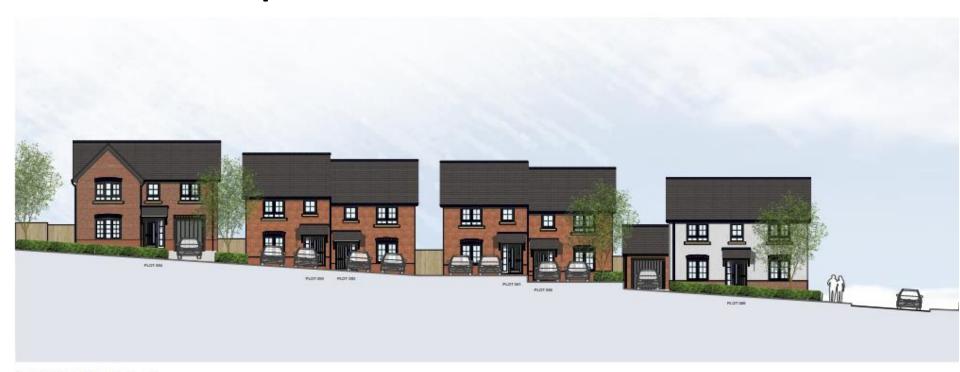

scaping plans) of application 22/01553/REM (Application for reserved matters approval (appearance, landscaping, layout and scale) for the construction of 109 dwellings and associated works and infrastructure, pursuant to the outline planning permissions 19/00976/HYB and 19/00977/HYB (Cross boundary application with Bromsgrove DC 22/01608/REM))

Recommendation: Grant Subject to Conditions

#### District Plan Map Allocation



Approved Framework Plan



### **Approved Phasing Plan**



# **Proposed Site Layout**



# Taylor Wimpey Proposed & Persimmon Approved Scheme Overlay



## **Proposed Tenure Plan**



## **Proposed Massing Plan**



## Proposed Materials Plan



#### Proposed Streetscene A-A & B-B



STREETSCENE B - B

Proposed Streetscene

C-C & D-D





## Proposed Streetscene C-C



STREETSCENE C - C



## Proposed Streetscene D-D



STREETSCENE D - D