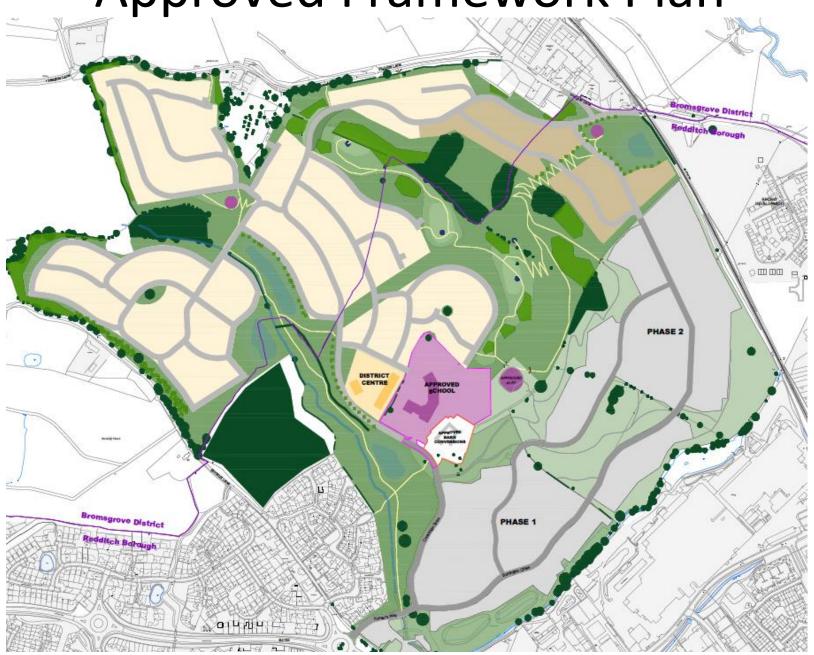

#### 25/00247/S73

Sixth Phase Brockhill Development, Weights Lane, Redditch, Worcestershire

Variation of condition 1 (approved plans) to substitute approved plans and removal of condition 4 (detailed landscaping plans) of application 22/01553/REM (Application for reserved matters approval (appearance, landscaping, layout and scale) for the construction of 109 dwellings and associated works and infrastructure, pursuant to the outline planning permissions 19/00976/HYB and 19/00977/HYB (Cross boundary application with Bromsgrove DC 22/01608/REM))

Recommendation: Grant Subject to Conditions

#### District Plan Map Allocation



Approved Framework Plan



### **Approved Phasing Plan**



# **Proposed Site Layout**



# Taylor Wimpey Proposed & Persimmon Approved Scheme Overlay



## **Proposed Tenure Plan**



## **Proposed Massing Plan**



## Proposed Materials Plan



#### Proposed Streetscene A-A & B-B



STREETSCENE B - B

Proposed Streetscene

C-C & D-D





## Proposed Streetscene C-C



STREETSCENE C - C



## Proposed Streetscene D-D



STREETSCENE D - D