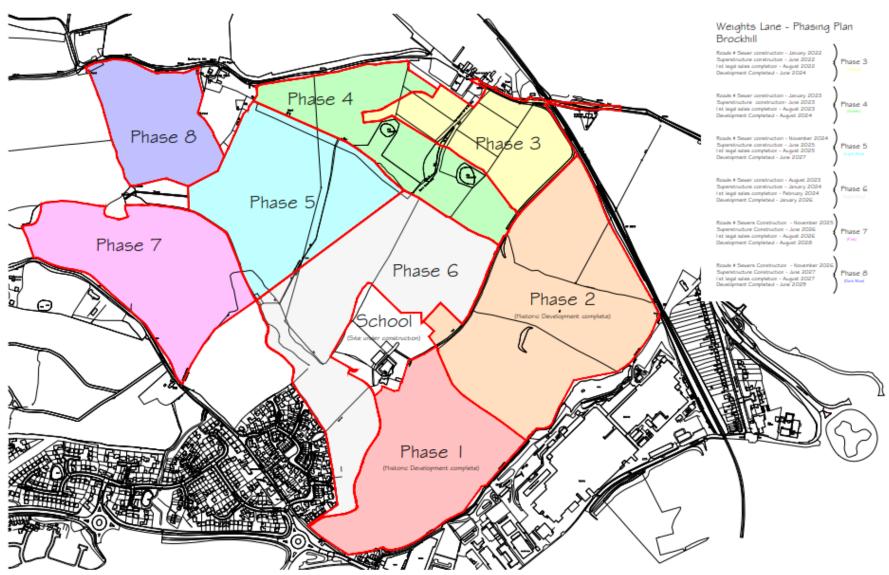

#### 25/00247/S73

Sixth Phase Brockhill Development, Weights Lane, Redditch, Worcestershire

Variation of condition 1 (approved plans) to substitute approved plans and removal of condition 4 (detailed landscaping plans) of application 22/01553/REM (Application for reserved matters approval (appearance, landscaping, layout and scale) for the construction of 109 dwellings and associated works and infrastructure, pursuant to the outline planning permissions 19/00976/HYB and 19/00977/HYB (Cross boundary application with Bromsgrove DC 22/01608/REM))

Recommendation: Grant Subject to Conditions

#### District Plan Map Allocation



Approved Framework Plan



### **Approved Phasing Plan**



# **Proposed Site Layout**



# Taylor Wimpey Proposed & Persimmon Approved Scheme Overlay



## **Proposed Tenure Plan**



## **Proposed Massing Plan**



## Proposed Materials Plan



#### Proposed Streetscene A-A & B-B



STREETSCENE B - B

Proposed Streetscene

C-C & D-D





## Proposed Streetscene C-C



STREETSCENE C - C



## Proposed Streetscene D-D



STREETSCENE D - D